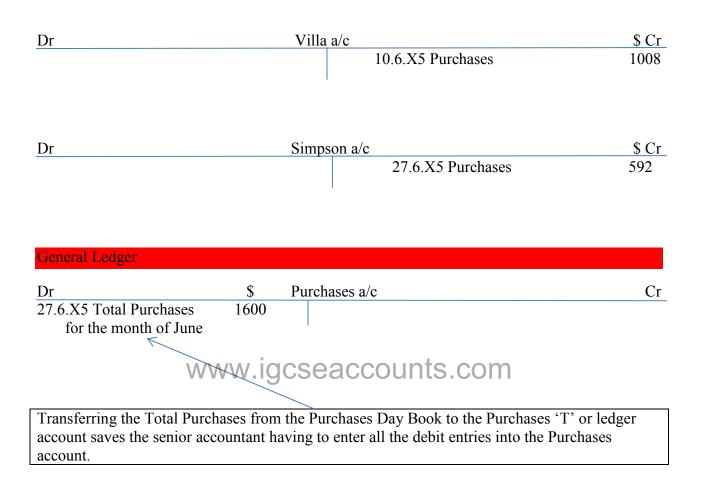

## **Puchases Day Book**

| Date         | Description                                                                      | Am  | ount<br>\$ |
|--------------|----------------------------------------------------------------------------------|-----|------------|
| 10 June 2XX3 | GLT Fruits Ltd                                                                   | 1   | )08        |
| 27 June 2XX3 | R Simpson                                                                        | 5   | 92         |
|              | Total Purchases (Creditors)<br>transferred to Purchases Account for<br>the month | _1( | 500        |

## **Purchases Ledger**