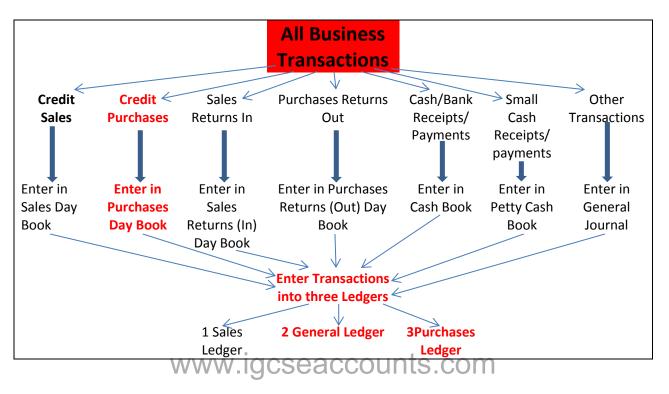

## **Purchases Day Book**

- 1) Sales Ledger: To record the trade receivables (debtors) in personal named accounts only.
- 2) **Purchases Ledger:** To record the **trade payables (creditors)** personal account only.
- 3) General Ledger: To record everything all other non-personal accounts.

**Purchases Day Book**  $\rightarrow$  A book of original entry used by the book-keeper to enter all creditors (trader payables) of stock (Inventory). Once the firm has received an invoice from the Creditor (Supplier) the purchase is considered legal and the book-keeper will enter the debtor and amount owed into the Purchases Day Book.